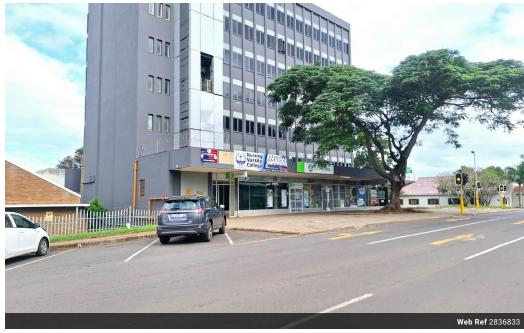

## CALLING ALL INVESTORS - BARGAIN BUY

This massive property boasts with 3277m2's. It is located in the Empangeni CBD, it was recently upgrade at a cost of 8.9 million. The building comprises of 6 story office spaces and is approximately 32 years old with the parking bays for 56 cars.

## Features

**Zoning** Commercial

Sizes

Floor Size 1,345m<sup>2</sup> Land Size 3,277m<sup>2</sup>