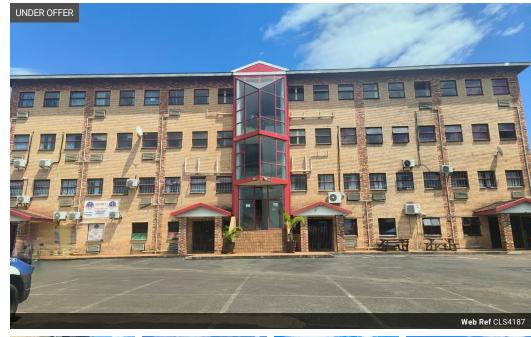

## Prime Office Park for Sale - Central Empangeni

Lot Size: 4,000m<sup>2</sup> | 22 Rental Units | 60% Occupied

This well-positioned office park in the heart of Empangeni presents an exceptional investment opportunity. Situated on a spacious 4,000m<sup>2</sup> lot, the property features 22 rental units, offering ample potential for growth and profitability. With 60% of the units currently occupied, the property is already generating steady income while leaving room for expansion in occupancy.

- Strategic Location: Located in the central business district of Empangeni, offering easy access to main roads and nearby amenities.

- Investment Potential: 60% occupancy with room for increased rental demand and future growth.

- Flexible Layout: 22 individual units that can cater to a wide variety of businesses, from small startups to established companies.

### Features

Zoning Commercial

Sizes Floor Size

1,000m² 4,047m²