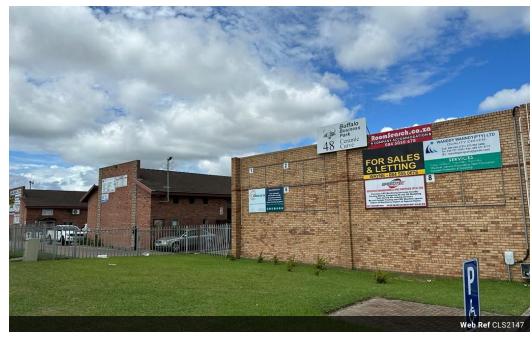

Jessica Liebenberg 0832360712 jessica.liebenberg@seeff.com

Contact Richards Bay

035 7890490

Lira Link Rd, Unit 2 Montego Park, Richards Bay Central, Richards Bay, 3900

R1,295,000

Monthly Levy R1,200 Excl. VAT

Monthly Rates R1,300 Excl. VAT

Commercial property for sale in Alton

This property is located in a prime location situated on Ceramic Curve .

A great investment opportunity, the property features a workshop, office space, ample storage facilities, and ablution facilities.

## Features

**Zoning** Commercial

Sizes

Floor Size 117m<sup>2</sup> Land Size 3,834m<sup>2</sup>

Extras

Closed Circuit TV Air Conditioner