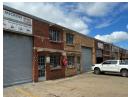

Jessica Liebenberg 0832360712 jessica.liebenberg@seeff.com

Contact Richards Bay

035 7890490

Lira Link Rd, Unit 2 Montego Park, Richards Bay Central, Richards Bay, 3900

R1,295,000

Monthly Levy R1,200 Excl. VAT

Monthly Rates R1,300 Excl. VAT

Commercial property for sale in Alton

This property is located in a prime location situated on Ceramic Curve .

A great investment opportunity, the property features a workshop, office space, ample storage facilities, and ablution facilities.

## Features

**Zoning** Commercial

Sizes

Floor Size 117m<sup>2</sup> Land Size 3,834m<sup>2</sup>

Extras

Closed Circuit TV Air Conditioner