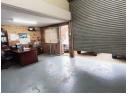

Monthly Rates R1,300 Excl. VAT

Commercial property for sale in Alton

Calling all commercial property investors and business enthusiasts!

We've got a MULTI-purpose property for sale. This property is strategically situated in the business hub of Alton. This unit has 117 square meters of usable floor area as an added bonus the unit has been dry-walled to create an office.

## Features

Zoning Commercial

Sizes

Floor Size 117m² Land Size 3,834m²

Extras

Closed Circuit TV Air Conditioner