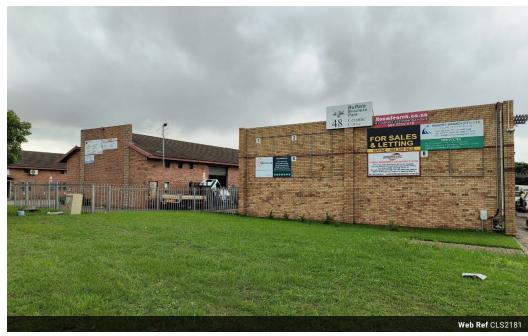

Monthly Rates R1,300 Excl. VAT

Commercial property for sale in Alton

Calling all commercial property investors and business enthusiasts!

We've got a MULTI-purpose property for sale. This property is strategically situated in the business hub of Alton. This unit has 117 square meters of usable floor area as an added bonus the unit has been dry-walled to create an office.

## Features

Zoning Commercial

Sizes

Floor Size 117m² Land Size 3,834m²

Extras

Closed Circuit TV Air Conditioner