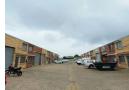

Monthly Rates R1,300 Excl. VAT

Commercial property for sale in Alton

Calling all commercial property investors and business enthusiasts!

We've got a MULTI-purpose property for sale. This property is strategically situated in the business hub of Alton. This unit has 117 square meters of usable floor area as an added bonus the unit has been dry-walled to create an office.

## Features

Zoning Commercial

Sizes

Floor Size 117m² Land Size 3,834m²

Extras

Closed Circuit TV Air Conditioner