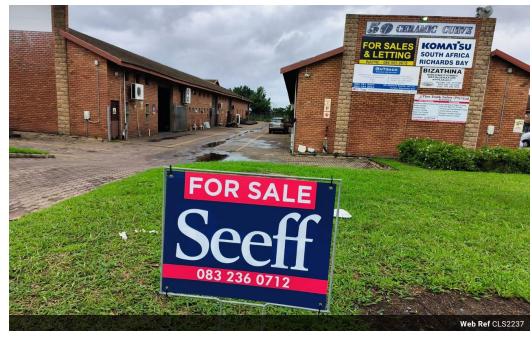

Jessica Liebenberg 0832360712 jessica.liebenberg@seeff.com

Contact Richards Bay

035 7890490

Lira Link Rd, Unit 2 Montego Park, Richards Bay Central, Richards Bay, 3900

R940,000

Monthly Levy R1,200 Excl. VAT

Monthly Rates R1,000 Excl. VAT

Industrial Property in Alton for sale

Neat and spacious workshop in a busy street in Alton. This property includes a reception area, as well as a workshop and two bathrooms. The Business park is well maintained and under 24hrs surveillance by the body corporate. This Business park has access from both the front and the back of the unit.