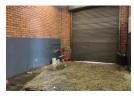

Monthly Rates R1,000 Excl. VAT

Industrial Property in Alton for sale

Neat and spacious workshop in a busy street in Alton. This property includes a reception area, as well as a workshop and two bathrooms. The Business park is well maintained and under 24hrs surveillance by the body corporate. This Business park has access from both the front and the back of the unit.

## Features

**Zoning** Commercial

Sizes

 $\begin{array}{cc} \text{Floor Size} & 100\text{m}^2\\ \text{Land Size} & 6,720\text{m}^2 \end{array}$