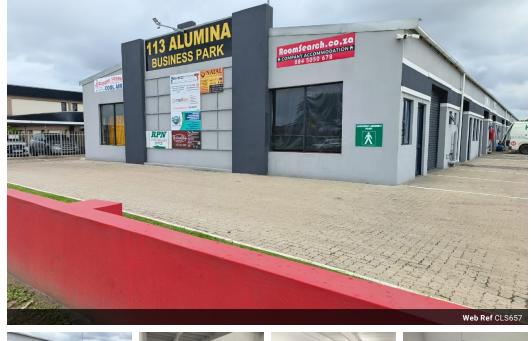

## The perfect spot for your business

130m<sup>2</sup>

One of the most exciting new developments in Richards bay in 2021, unlocking 6000 square meters of absolute prime retail space. Many National, household names have already backed this winner.

Each one of these 14 units houses 120 square meters of usable floor area and 20 square meters of Mezzanine floor. Purchasing one of these units will allow you the opportunity to use the entrance wall for advertising your company.