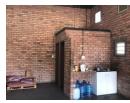

## Commertial property in Alton for sale

Neat and spacious workshop in a busy street in Alton.

This property includes a reception area, as well as a workshop and two bathrooms.

The complex is well maintained and under 24hrs surveillance by the body corporate.

## Features

Zoning Commercial

Sizes

 $\begin{array}{cc} \hbox{Floor Size} & 100 m^2 \\ \hbox{Land Size} & 6,720 m^2 \end{array}$ 

Extras

Air Conditioner Guest Toilet Accommodation