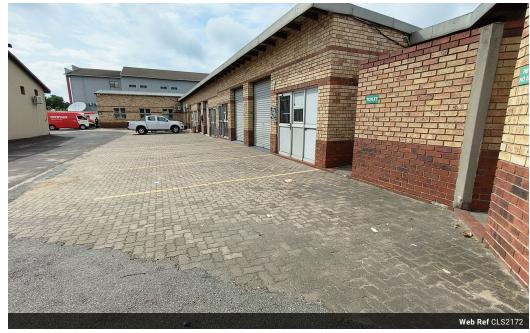

## PRIME MULTI USE UNIT FOR SALE IN CBD

Magnificent once-in-a-lifetime investment opportunity.

This strategic asset is located on the corner of Dollar Drive, Richards Bay Central. The asset has a face brick finish and offers ample parking.

The internal offers an open plan layout have been dry-walled to create an office that is spacious away from the workshop.

Overall the premises has been well maintained by the developer who has spared no expense on this development.