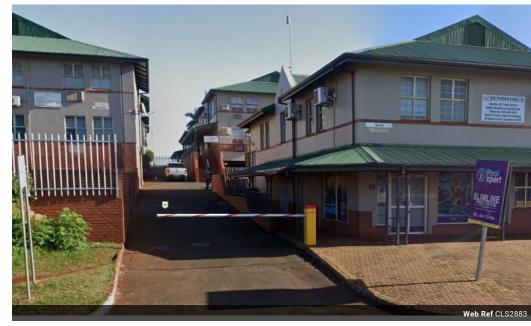

## Office space for rent in Empangeni Central

This spacious 32 sqm unfurnished office space located in the heart of Empangeni Central opposite Queen Nandi Regional Hospital is up for rental.

The office is very secure in a complex with a boomed gate entrance for parking. Inclusive of electricity and levies.

## Features

Zoning Commercial

Sizes

 $\begin{array}{cc} \hbox{Floor Size} & 31 m^2 \\ \hbox{Land Size} & 4,054 m^2 \end{array}$ 

Extras

Air Conditioner Boomed Area Secure Parking