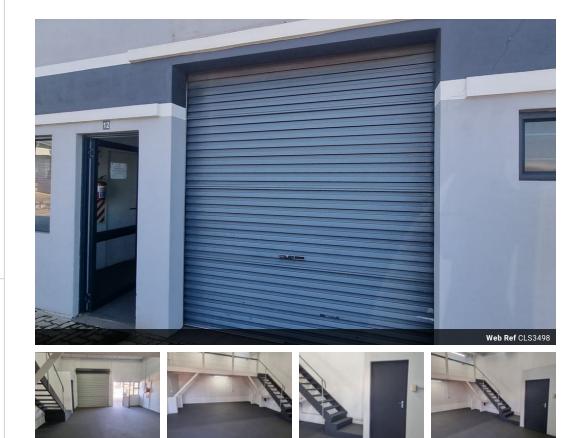

## The perfect spot for your business

One of the most exciting new developments in Richards Bay in 2021, unlocking 6000 square meters of absolute prime retail space. Many National, household names have already backed this winner.

Each one of these 12 units houses 51 square meters of usable floor area and 15 square meters of Mezzanine floor. Renting one of these units will allow you the opportunity to use the entrance wall for advertising your company.