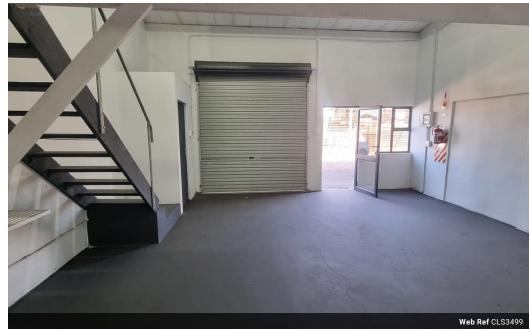

## The perfect spot for your business

One of the most exciting new developments in Richards Bay in 2021, unlocking 6000 square meters of absolute prime retail space. Many National, household names have already backed this winner. Each one of these 12 units houses 51 square meters of usable floor area and 15 square meters of Mezzanine floor. Renting one of these units will allow you the opportunity to use the entrance wall for advertising your company.