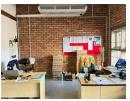

## Commercial Property for rental in Alton

We have three units available in this neat and spacious business park located in the well-known complex of Leopard Park. This property has a usable floor area of 159 square meters and includes sections of the unit being divided by partitioning, which will allow you two exclusive offices.