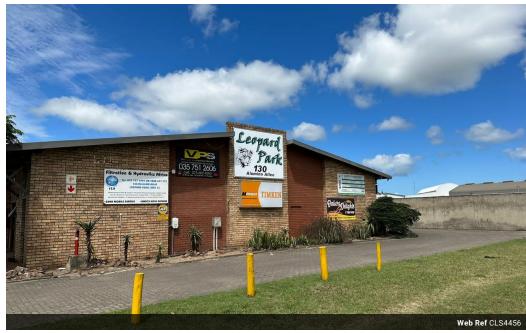

## Commercial Property for rental in Alton

We have three units available in this neat and spacious business park located in the well-known complex of Leopard Park. This property has a usable floor area of 159 square meters and includes sections of the unit being divided by partitioning, which will allow you two exclusive offices.

Situated on the busy main road of Alumina Allee, this will allow you great advertising for your company as well as the convenience of an easy day-to-day commute.