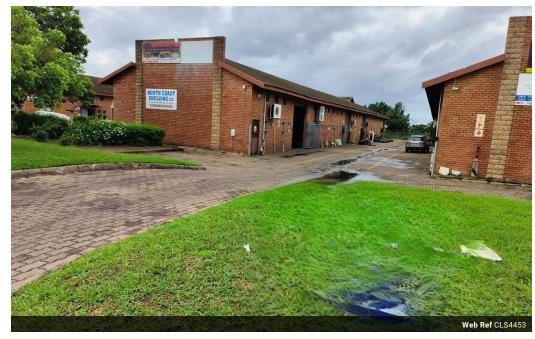

## Industrial Property in Alton for rental

Neat and spacious workshop in a busy street in Alton. This property includes a reception area, as well as a workshop and two bathrooms. The Business park is well maintained and under 24-hour surveillance by the body corporate. This Business park has access from both the front and the back of the unit.