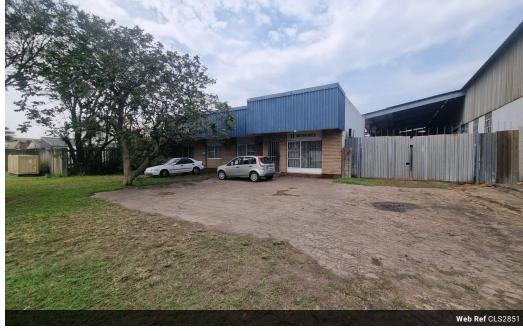

## Warehouse to rent in Alton

This commercial property consists of five office spaces with a front entrance of 220 sqm Warehouse with own entrance, three-phase with 220u welding plugs, and three storage spaces of 450sqm

## Features

Zoning Commercial

Sizes

Floor Size 670m<sup>2</sup> Land Size 4,697m<sup>2</sup>