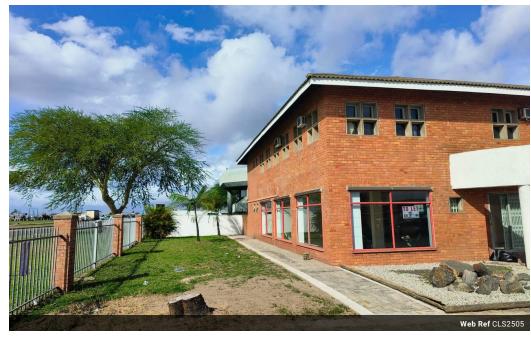

Monthly Rates R3,000 Excl. VAT

Office space available in Richards Bay Central.

Finally, the wait is over!!! Argon Park has its prestigious unit available for rental. Bringing you 364 square meters of usable floor area. Under the roof, the property has spacious offices and a large Showroom.

## Features

**Zoning** Commercial

Sizes

Floor Size 364m² Land Size 1,455m²