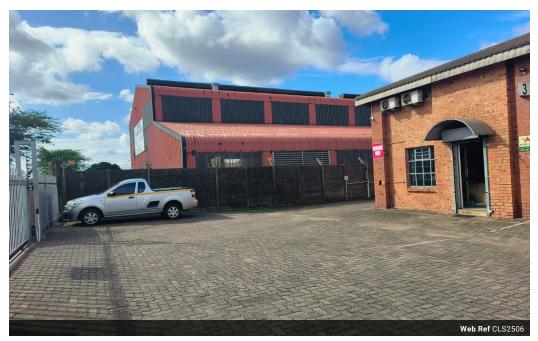

Melissa Struwig 083 859 6029 melissa.struwig@seeff.com

Contact Richards Bay

035 7890490

Lira Link Rd, Unit 2 Montego Park, Richards Bay Central, Richards Bay, 3900

R12,880 per m<sup>2</sup>

Gross Monthly Rental R12,880 Excl. VAT Monthly Rates R1,000 Excl. VAT

Monthly Levy R1,000 Excl. VAT

Office space available in Richards Bay Central.

Finally the wait is over!!! Dolphin Park has a prestigious unit available for rental. Bringing you 184 square meters of usable floor area. Under the roof, the property has spacious offices and a large Showroom.

## Features

Zoning Commercial

Sizes

Floor Size 184m² Land Size 8,947m²