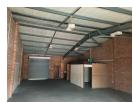

## Commercial Property for rental in Alton

We have three units available in this neat and spacious business park located in the well-known complex of Leopard Park. This property has a usable floor area of 159 square meters and includes sections of the unit being divided by partitioning which will allow you two exclusive offices. includes a 3-phase electricity system.

Situated on the busy main road of Alumina Allee, this will allow you great advertising for your company as well as the convenience of an easy day-to-day commute.

## Features

Zoning Commercial

Sizes

Floor Size Land Size 159m² 6,958m²