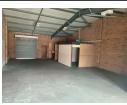

## Commercial Property for rental in Alton

We have three units available in this neat and spacious business park located in the well-known complex of Leopard Park. This property has a usable floor area of 159 square meters and includes sections of the unit being divided by partitioning which will allow you two exclusive offices. includes a 3-phase electricity system.