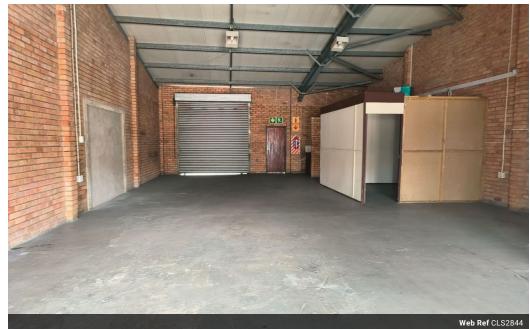

## Commercial Property for rental in Alton

We have three units available in this neat and spacious business park located in the well-known complex of Leopard Park. This property has a usable floor area of 159 square meters and includes sections of the unit being divided by partitioning which will allow you two exclusive offices. includes a 3-phase electricity system.

## Features

Zoning Commercial

Sizes

Floor Size Land Size 159m² 6,958m²