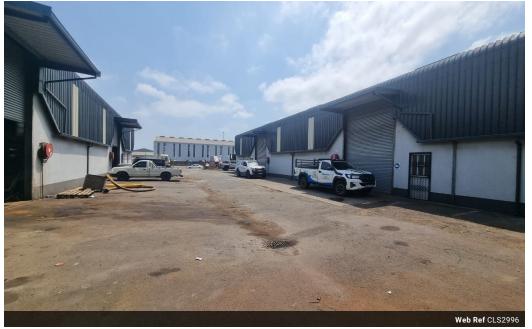

## 432 Sqm Workshop to rent in Alton

## This neat workshop consists of: - x1 Office Space

- Kitchenette
- Geyser x2 Toilets
- x1 Shower
- x2 5m Roller doors x1 Standard roller door
- 3 Phase - Water and lights prepaid
- Call today for your viewing appointment!

## Features

Zoning Commercial

Sizes Floor Size Land Size

432m<sup>2</sup> 2,395m<sup>2</sup>

https://richardsbay.seeff.com