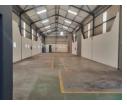

## 432 Sqm Workshop to rent in Alton

## This neat workshop consists of: - x1 Office Space

- Kitchenette
- Geyser x2 Toilets
- x1 Shower
- x2 5m Roller doors x1 Standard roller door
- 3 Phase - Water and lights prepaid
- Call today for your viewing appointment!

## Features

Zoning Commercial

Sizes Floor Size Land Size

432m<sup>2</sup> 2,395m<sup>2</sup>

https://richardsbay.seeff.com