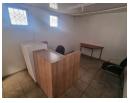

## 288 sqm Workshop to rent in Alton

This neat workshop consists of:

- x1 Office Space
- Kitchenette
- x2 Toilets
- Changing room
- x1 5m Roller doors - x1 Standard roller door
- 3 Phase
- 126 sqm outside space
- Water and lights prepaid