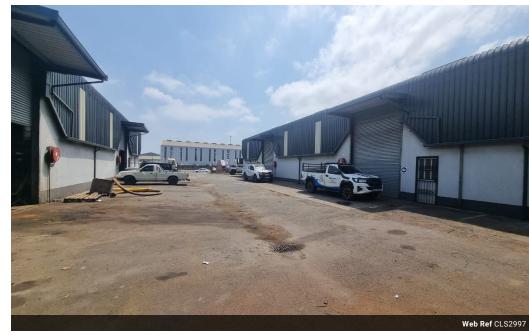

## 288 sqm Workshop to rent in Alton

This neat workshop consists of:

- x1 Office Space
- Kitchenette
- x2 Toilets
- Changing room
- x1 5m Roller doors - x1 Standard roller door
- 3 Phase
- 126 sqm outside space
- Water and lights prepaid

## Features

**Zoning** Commercial

Sizes

Floor Size 288m² Land Size 2,395m²