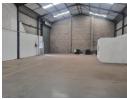

## 288 sqm Workshop to rent in Alton

This neat workshop consists of:

- x1 Office Space
- Kitchenette
- x2 Toilets
- Changing room
- x1 5m Roller doors - x1 Standard roller door
- 3 Phase
- 126 sqm outside space
- Water and lights prepaid

## Features

**Zoning** Commercial

Sizes

Floor Size 288m² Land Size 2,395m²