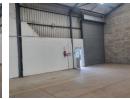

## 288 sqm Workshop to rent in Alton

This neat workshop consists of:

- x1 Office Space
- Kitchenette
- x2 Toilets
- Changing room
- x1 5m Roller doors - x1 Standard roller door
- 3 Phase
- 126 sqm outside space
- Water and lights prepaid

## Features

**Zoning** Commercial

Sizes

Floor Size 288m² Land Size 2,395m²