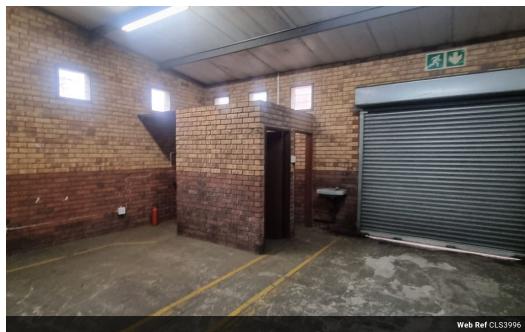

## 117sqm Workshop property to rent - Alton

This versatile commercial property offers 117 square meters of prime workshop space within a secure, well-maintained complex. It features a spacious workshop area, an office for administrative needs, and a convenient 5-meter roller door for easy access. Ideal for businesses seeking a safe and functional environment, this property combines practicality with security.

Key Features:

117 sqm total area Workshop space Office included 5-meter roller door Secure complex

Perfect for small to medium-sized businesses looking for a secure, adaptable workspace.