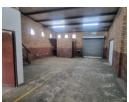

## 117sqm Workshop property to rent - Alton

This versatile commercial property offers 117 square meters of prime workshop space within a secure, well-maintained complex. It features a spacious workshop area, an office for administrative needs, and a convenient 5-meter roller door for easy access. Ideal for businesses seeking a safe and functional environment, this property combines practicality with security.

Key Features:

117 sqm total area Workshop space Office included 5-meter roller door Secure complex

Perfect for small to medium-sized businesses looking for a secure, adaptable workspace.