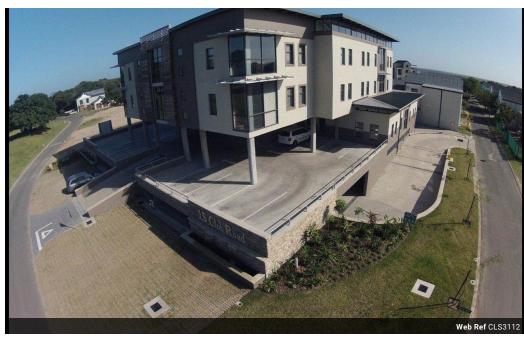

Luxurious and secure office space on the Mzingazi Golf Estate

94m2 unfurnished office unit consisting of the following.

- 1 x Reception
- 1 x Kitchenette
- 1 x Boardroom
- 4 x Offices
- 1 x Store area.
- 2 x Basement parking bays.

The Mzingazi Office Park has a generator that gives unlimited access to electricity during normal business hours of 07h00 to 18h00 when load shedding or a power outage occurs.