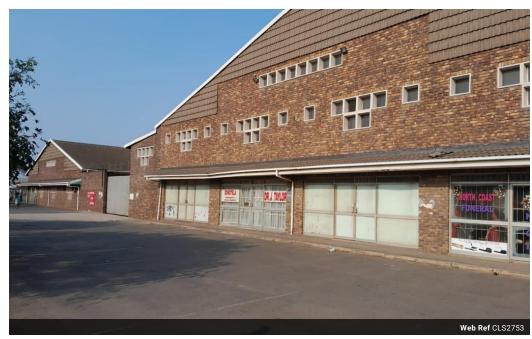

## Industrial property for rent in Richards bay Central

This unit has a large roller door that leads into a spacious open-plan workshop.

- Mezzanine floor for storage
- Natural light

Call today for your viewing appointment.