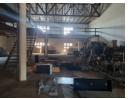

## Industrial property for rent in Richards bay Central

This unit has a large roller door that leads into a spacious open-plan workshop.

- Mezzanine floor for storage
- Natural light

Call today for your viewing appointment.