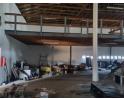

## Industrial property for rent in Richards bay Central

This unit has a large roller door that leads into a spacious open-plan workshop.

- Mezzanine floor for storage
- Natural light

Call today for your viewing appointment.