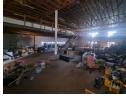

## Industrial property for rent in Richards bay Central

This unit has a large roller door that leads into a spacious open-plan workshop.

- Mezzanine floor for storage
- Natural light

Call today for your viewing appointment.