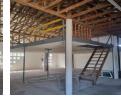

### Industrial property for rent in Richards bay Central

This unit has a large roller door that leads into an open-plan workshop with one small office space.

- Natural lightning

Call today for your viewing appointment.