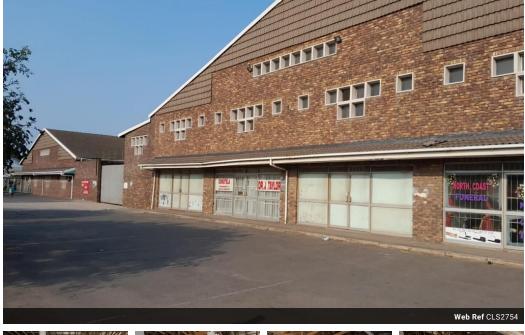

### Industrial property for rent in Richards bay Central

This unit has a large roller door that leads into an open-plan workshop with one small office space.

- Natural lightning

Call today for your viewing appointment.