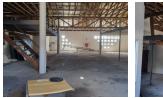

### Industrial property for rent in Richards bay Central

This unit has a large roller door that leads into an open-plan workshop with one small office space.

- Natural lightning

Call today for your viewing appointment.