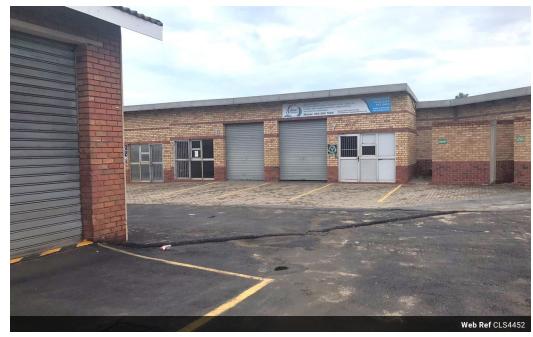

## Commercial unit for rental in Central Richards Bay

Situated in a prime business area of Richards Bay, which will allow your business great exposure.

The unit in question has 126 square meters of useable floor area and houses a kitchenette, 2 bathrooms, and 3 partitioned offices.

126m²

3,899m<sup>2</sup>

This unit currently has a tenant with a 12-month lease in place.