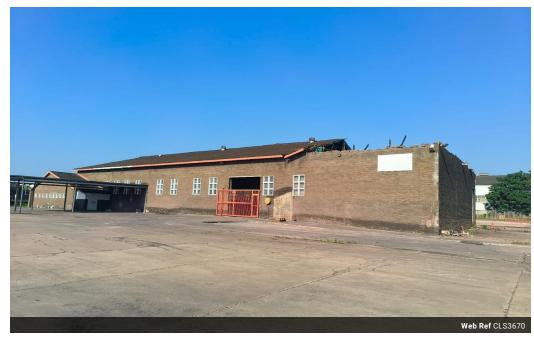

Jessica Liebenberg 0832360712 jessica.liebenberg@seeff.com

Contact Richards Bay

035 7890490

Lira Link Rd, Unit 2 Montego Park, Richards Bay Central, Richards Bay, 3900

R19,499,000

Introducing a rare opportunity in Alton Industrial District!

Explore limitless possibilities with our prime industrial property in Alton! Boasting an expansive 19,000 square meters of space, this property features a spacious 1,500 square meter warehouse, perfect for manufacturing, storage, or distribution needs. Situated in a strategic location, it offers easy access to major transportation routes, ensuring seamless logistics. Don't miss this

## Features

**Zoning** Industrial

Sizes

Floor Size 1,550m² Land Size 19,326m²