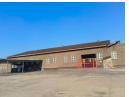

Explore limitless possibilities with our prime industrial property in Alton! Boasting an expansive 19,000 square meters of space, this property features a spacious 1,500 square meter warehouse, perfect for manufacturing, storage, or distribution needs. Situated in a strategic location, it offers easy access to major transportation routes, ensuring seamless logistics. Don't miss this

## Features

**Zoning** Industrial

Sizes

Floor Size 1,550m² Land Size 19,326m²