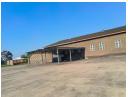

Explore limitless possibilities with our prime industrial property in Alton! Boasting an expansive 19,000 square meters of space, this property features a spacious 1,500 square meter warehouse, perfect for manufacturing, storage, or distribution needs. Situated in a strategic location, it offers easy access to major transportation routes, ensuring seamless logistics. Don't miss this

## Features

**Zoning** Industrial

Sizes

Floor Size 1,550m² Land Size 19,326m²