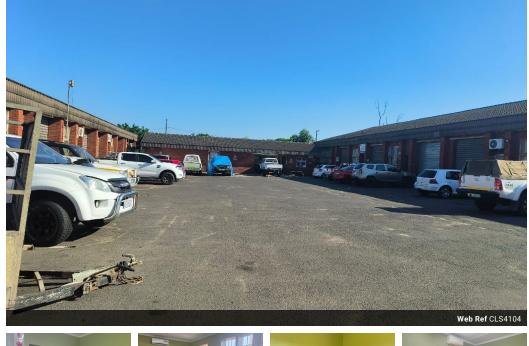

### Industrial Property in Alton Complex to rent

This industrial property, nestled within the Alton complex, offers a prime opportunity for businesses seeking a versatile workspace.

Boasting 5 spacious offices and a generous 300 square meters of usable floor area, this unit provides ample room for operations and administrative functions. With a total unit size of 414 square meters, this property presents an ideal space for manufacturing, warehousing, or distribution purposes.

#### Sizes

Floor Size Land Size 414m² 4,510m²