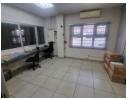

## Industrial property to rent in Richards Bay Central

This neat 350 sqm Industrial is located in the busy area of Richards Bay Central.

Consisting of: 130 sqm reception area, 3 offices, kitchenette and a bathroom. -220 sqm workshop, a bathroom, a washbay, and two roller doors on each side.