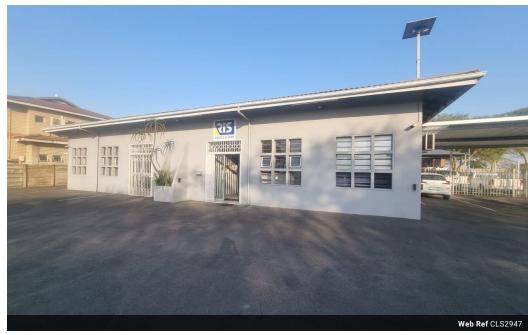

## Industrial property to rent in Richards Bay Central

This neat 350 sqm Industrial is located in the busy area of Richards Bay Central.

Consisting of: 130 sqm reception area, 3 offices, kitchenette and a bathroom. -220 sqm workshop, a bathroom, a washbay, and two roller doors on each side.

Giving you a combined space of 350 sqm.