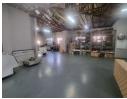

## Industrial property to rent in Richards Bay Central

This neat 350 sqm Industrial is located in the busy area of Richards Bay Central.

Consisting of: 130 sqm reception area, 3 offices, kitchenette and a bathroom. -220 sqm workshop, a bathroom, a washbay, and two roller doors on each side.