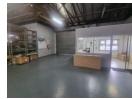

## Industrial property to rent in Richards Bay Central

This neat 350 sqm Industrial is located in the busy area of Richards Bay Central.

Consisting of: 130 sqm reception area, 3 offices, kitchenette and a bathroom. -220 sqm workshop, a bathroom, a washbay, and two roller doors on each side.

Giving you a combined space of 350 sqm.