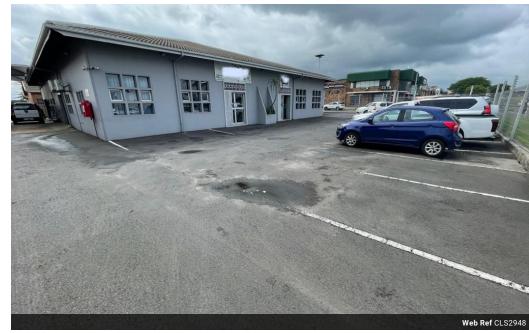

## Industrial property to rent in Richards Bay Central

This neat 350 sqm Industrial is located in the busy area of Richards Bay Central.

Consisting of: 150 sqm reception area, 2 offices, kitchenette and a bathroom. 200 sqm workshop, an eating area, a wash bay, a bathroom, and a changing area.

Giving you a combined space of 350 sqm.