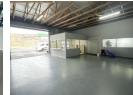

## Industrial property to rent in Richards Bay Central

This neat 350 sqm Industrial is located in the busy area of Richards Bay Central.

Consisting of: 150 sqm reception area, 2 offices, kitchenette and a bathroom. 200 sqm workshop, an eating area, a wash bay, a bathroom, and a changing area.

Giving you a combined space of 350 sqm.