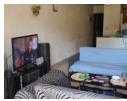

This apartment consists of 2 spacious bedrooms, an open-plan lounge, kitchen with built-in-cupboards and a bathroom. The complex is secure with automated gate access. Perfect for a first-time buyer or small family.

## Features

| Interior     |   | Exterior |       | Sizes      |                     |
|--------------|---|----------|-------|------------|---------------------|
| Bedrooms     | 2 | Security | No    | Floor Size | 60m²                |
| Bathrooms    | 1 | Pool     | No    | Land Size  | 5,820m <sup>2</sup> |
| Kitchens     | 1 | Views    | False |            |                     |
| Recep. Rooms | 2 |          |       |            |                     |