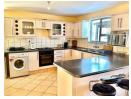

## Perfect starter home in a popular area

As you enter the main gate you will find a 24-hour security guard.

This beautiful estate apartment is a double-story apartment and consists of three bedrooms, with the main bedroom having a full bathroom ensuite, bedrooms two and three with built-in cupboards, a spacious open-plan lounge, and a kitchen that is fully fitted with granite tops.