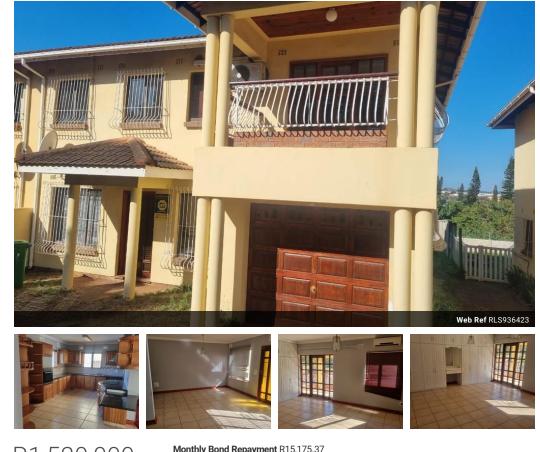

### Duplex apartment for sale in Grantham Park

As you enter the door you walk into the spacious living room with an open-plan dining room.

The kitchen is very spacious and is fully fitted with granite tops and the storeroom. The main bedroom is very big with lots of built-in cupboards and an ensuite which is a full bathroom plus an aircon and a balcony that will give you an amazing view.

Bedrooms two and three are also spacious, with a family bathroom, a helper's room, single lock-up garage. This breathtaking apartment is situated in a good area of Grantham Park and is situated close to schools and many other amenities.