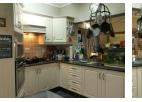

#### Features

| Pets Allowed | Yes |                     |       |           |                     |
|--------------|-----|---------------------|-------|-----------|---------------------|
| Interior     |     | Exterior            |       | Sizes     |                     |
| Bedrooms     | 4   | Garages             | 3     | Land Size | 1,206m <sup>2</sup> |
| Bathrooms    | 3   | Carports / Parkings | 2     |           |                     |
| Kitchens     | 1   | Security            | No    |           |                     |
| Recep. Rooms | 5   | Pool                | Yes   |           |                     |
| Studies      | 1   | Views               | False |           |                     |
| Furnished    | No  |                     |       |           |                     |

#### Extras

Garden Totally Walled Granite Tops Eye Level Oven Dishwasher Connection Washing Machine Connection Entrance Hall Scullery