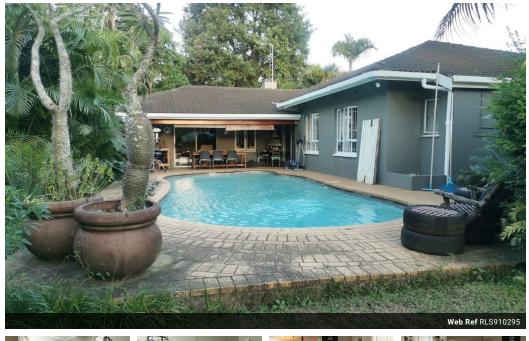

### What a charmer

This property is spacious and offers ample space for a large family.

**()** 3

Features 4 bedrooms, the main bedroom with an en-suite and plenty of cupboard space, 3 lounges, a dining area, patio, and entertainment area that opens to the sparkling pool, and 3 garages of which 1 garage is a drive-through that leads to 2 parking spaces for a person with many cars.

This property is situated in a good area and must be viewed to be appreciated.

#### Features

| Pets Allowed | Yes |                     |       |           |                     |
|--------------|-----|---------------------|-------|-----------|---------------------|
| Interior     |     | Exterior            |       | Sizes     |                     |
| Bedrooms     | 4   | Garages             | 3     | Land Size | 1,206m <sup>2</sup> |
| Bathrooms    | 3   | Carports / Parkings | 2     |           |                     |
| Kitchens     | 1   | Security            | No    |           |                     |
| Recep. Rooms | 5   | Pool                | Yes   |           |                     |
| Studies      | 1   | Views               | False |           |                     |
| Furnished    | No  |                     |       |           |                     |