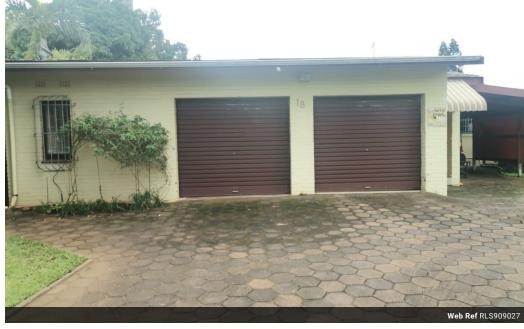

## Spacious family home in Empangeni

This well-priced property is situated in a popular area close to amenities.

It offers 4 bedrooms, all with built-in cupboards, 2.5 bathrooms of which one is an en-suite, open plan lounge and dining area as well as a fully fitted kitchen with ample cooking space.

## Features

| Pets Allowed | Yes |                     |       |           |         |
|--------------|-----|---------------------|-------|-----------|---------|
| Interior     |     | Exterior            |       | Sizes     |         |
| Bedrooms     | 4   | Garages             | 2     | Land Size | 1,014m² |
| Bathrooms    | 2.5 | Carports / Parkings | 1     |           |         |
| Kitchens     | 1   | Security            | No    |           |         |
| Recep. Rooms | 3   | Pool                | Yes   |           |         |
| Furnished    | No  | Views               | False |           |         |