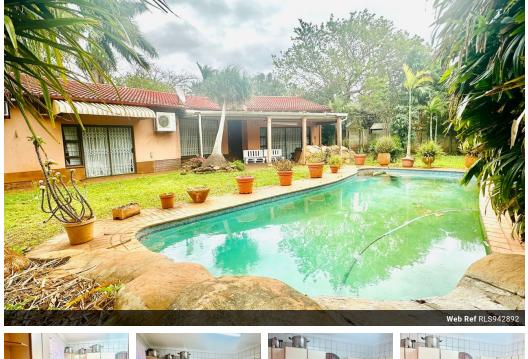

### Appealing 3 bedroom home with flatlet

A lovely family home that offers 2 lounges, a dining room, and 3 spacious bedrooms of which the main bedroom has an en-suite. Enjoy cooking for your family in the fully fitted kitchen that also entails a scullery and laundry. An added bonus is the income-generating flatlet that offers 1 bedroom, a kitchenette, and a bathroom.

Have some fun with friends at the pool during the hot summer days or relax in the jacuzzi.

Contact me today for an appointment.

#### Features

| Pets Allowed | Yes |          |       |           |                     |
|--------------|-----|----------|-------|-----------|---------------------|
| Interior     |     | Exterior |       | Sizes     |                     |
| Bedrooms     | 3   | Garages  | 1     | Land Size | 1,280m <sup>2</sup> |
| Bathrooms    | 2   | Security | No    |           |                     |
| Kitchens     | 1   | Pool     | Yes   |           |                     |
| Recep. Rooms | 3   | Views    | False |           |                     |
| Furnished    | No  |          |       |           |                     |

#### Extras

Garden Electric Gate Totally Walled Air Conditioner Jacuzzi Burglar Bars Walk In Closet Linen Room Scullery Laundry Tiled Floors Carpets