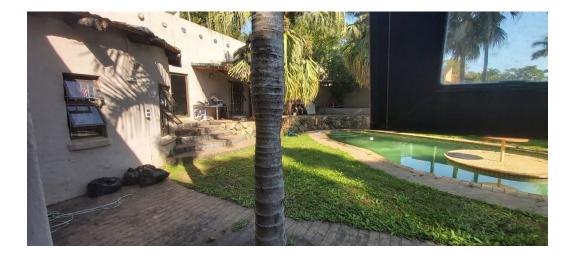

## Spacious 4 bedroom house in Empangeni

The main house offers an open plan lounge and kitchen, 3 bedrooms of which 2 are en-suite and built-in cupboards in 2 of the bedrooms.

It also has a 1 bedroom flat with a modern kitchen, a spacious bedroom with an en-suite, and ample yard space.

## Features

| Pets Allowed | Yes |                     |       |           |
|--------------|-----|---------------------|-------|-----------|
| Interior     |     | Exterior            |       | Sizes     |
| Bedrooms     | 4   | Carports / Parkings | 1     | Land Size |
| Bathrooms    | 3   | Security            | No    |           |
| Kitchens     | 1   | Pool                | Yes   |           |
| Recep. Rooms | 2   | Views               | False |           |
| Furnished    | No  |                     |       |           |

Extras

Garden Totally Walled Built In Braai Indoor Beams Outdoor Beams Granite Tops Breakfast Nook Eye Level Oven Extractor Fan Linen Room Entrance Hall Scullery 1,391m<sup>2</sup>