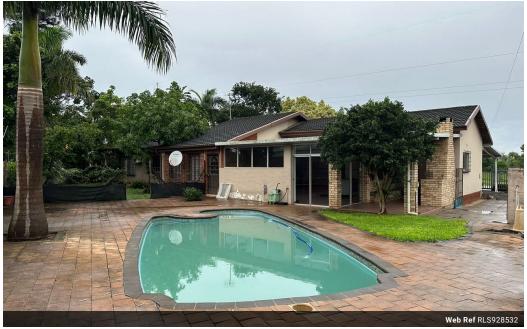

## Spacious home situated in Panorama

**a** 2

This property offers 3 bedrooms and 2 bathrooms, including an en-suite and an open-plan lounge and dining room.

It also features an enclosed braai area and a swimming pool.

### Extras

Garden Totally Walled Electric Gate Electric Garage Air Conditioner Built In Braai Alarm System Granite Tops Laundry