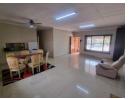

## Spacious 3 Bedroom House in Richem

Enjoy the convenience of this spacious family home.

Consists of three spacious bedrooms with built-in cupboards and 1 ensuite. Fully tiled bathroom with an extractor fan. A sparkling blue swimming pool to enjoy on those hot summer days, and excellent security.

## Features

| Pets Allowed | Yes |                     |       |            |       |
|--------------|-----|---------------------|-------|------------|-------|
| Interior     |     | Exterior            |       | Sizes      |       |
| Bedrooms     | 3   | Carports / Parkings | 4     | Floor Size | 65m²  |
| Bathrooms    | 2   | Security            | No    | Land Size  | 750m² |
| Kitchens     | 1   | Pool                | Yes   |            |       |
| Recep. Rooms | 2   | Views               | False |            |       |
| Furnished    | No  |                     |       |            |       |