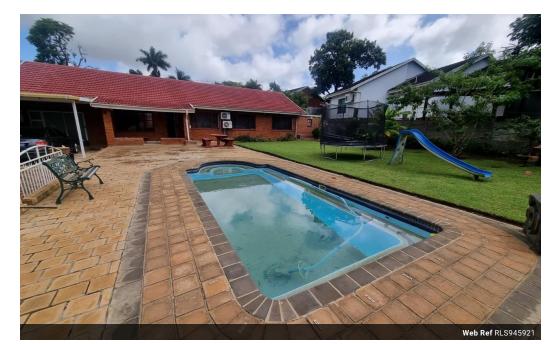

## Spacious 3 Bedroom House in Richem

Enjoy the convenience of this spacious family home.

Consists of three spacious bedrooms with built-in cupboards and 1 ensuite. Fully tiled bathroom with an extractor fan. A sparkling blue swimming pool to enjoy on those hot summer days, and excellent security.

## Features

| Pets Allowed | Yes |                     |       |            |       |
|--------------|-----|---------------------|-------|------------|-------|
| Interior     |     | Exterior            |       | Sizes      |       |
| Bedrooms     | 3   | Carports / Parkings | 4     | Floor Size | 65m²  |
| Bathrooms    | 2   | Security            | No    | Land Size  | 750m² |
| Kitchens     | 1   | Pool                | Yes   |            |       |
| Recep. Rooms | 2   | Views               | False |            |       |
| Furnished    | No  |                     |       |            |       |