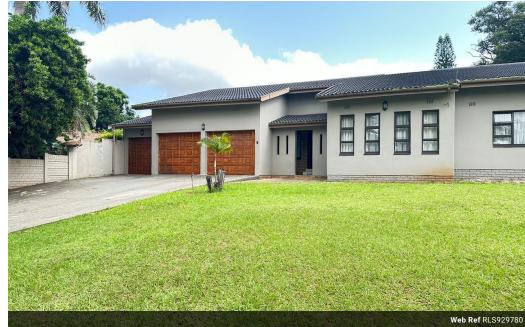

## Beautiful family home

This property offers 2 lounges, a dining area, an open plan kitchen with ample cupboard space, laundry, and 4 spacious bedrooms.

There is also a sparkling pool and a braai area to enjoy on the hot summer days.

## Features

| Pets Allowed | Yes |          |       |            |                     |
|--------------|-----|----------|-------|------------|---------------------|
| Interior     |     | Exterior |       | Sizes      |                     |
| Bedrooms     | 4   | Garages  | 3     | Floor Size | 153m²               |
| Bathrooms    | 2   | Security | No    | Land Size  | 1,055m <sup>2</sup> |
| Kitchens     | 1   | Pool     | Yes   |            |                     |
| Recep. Rooms | 3   | Views    | False |            |                     |
| Furnished    | No  |          |       |            |                     |