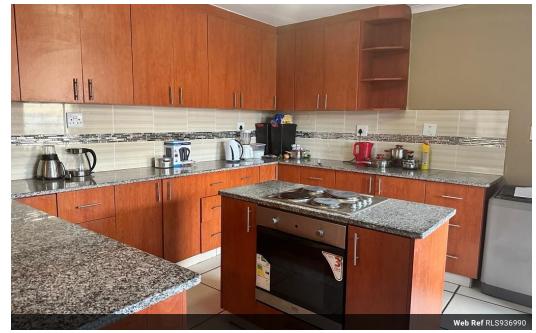

This property offers six bedrooms with an ensuite in each room, a lounge, and a fully fitted kitchen. Each room can be rented out for R2500.00.

This property is close to the main road and within walking distance from schools and the library.

## **Extras**

Totally Fenced Burglar Bars Granite Tops Breakfast Nook