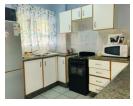

## Perfect starter home in a popular area

Seeff Richards Bay presents this 88-square-meter two-bedroom apartment within walking distance of the CBD.

Bringing you large open plan living this home also had a garage providing safety for your vehicle as well as extra storage space.

## Features

| Interior     |    | Exterior |       | Sizes      |                     |
|--------------|----|----------|-------|------------|---------------------|
| Bedrooms     | 2  | Garages  | 1     | Floor Size | 90m²                |
| Bathrooms    | 1  | Security | No    | Land Size  | 7,441m <sup>2</sup> |
| Kitchens     | 1  | Pool     | No    |            |                     |
| Recep. Rooms | 1  | Views    | False |            |                     |
| Furnished    | No |          |       |            |                     |