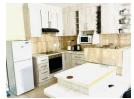

## Ground floor unit!

This newly renovated apartment is perfectly located in the heart of Arboretum in the CBD area close to all amenities.

Boasting two bedrooms, one bathroom, a lounge, and a kitchen, as well as a carport for your vehicle.

## Features

Electric Gate Granite Tops Stove

| Interior     |    | Exterior            |       | Sizes      |                      |
|--------------|----|---------------------|-------|------------|----------------------|
| Bedrooms     | 2  | Carports / Parkings | 1     | Floor Size | 70m²                 |
| Bathrooms    | 1  | Security            | No    | Land Size  | 10,175m <sup>2</sup> |
| Kitchens     | 1  | Pool                | No    |            |                      |
| Recep. Rooms | 1  | Views               | False |            |                      |
| Furnished    | No |                     |       |            |                      |