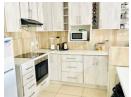

## Ground floor unit!

This newly renovated apartment is perfectly located in the heart of Arboretum in the CBD area close to all amenities.

Boasting two bedrooms, one bathroom, a lounge, and a kitchen, as well as a carport for your vehicle.

## Features

Electric Gate Granite Tops Stove

| Interior     |    | Exterior            |       | Sizes      |                      |
|--------------|----|---------------------|-------|------------|----------------------|
| Bedrooms     | 2  | Carports / Parkings | 1     | Floor Size | 70m²                 |
| Bathrooms    | 1  | Security            | No    | Land Size  | 10,175m <sup>2</sup> |
| Kitchens     | 1  | Pool                | No    |            |                      |
| Recep. Rooms | 1  | Views               | False |            |                      |
| Furnished    | No |                     |       |            |                      |