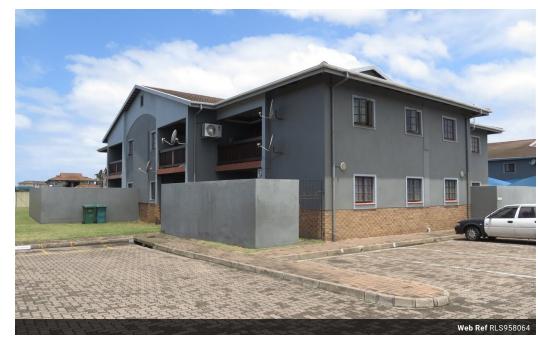

## Ground floor unit!

This newly renovated apartment is perfectly located in the heart of Arboretum in the CBD area close to all amenities.

Boasting two bedrooms, one bathroom, a lounge, and a kitchen, as well as a carport for your vehicle.

## Features

Electric Gate Granite Tops Stove

| Interior     |    | Exterior            |       | Sizes      |                      |
|--------------|----|---------------------|-------|------------|----------------------|
| Bedrooms     | 2  | Carports / Parkings | 1     | Floor Size | 70m²                 |
| Bathrooms    | 1  | Security            | No    | Land Size  | 10,175m <sup>2</sup> |
| Kitchens     | 1  | Pool                | No    |            |                      |
| Recep. Rooms | 1  | Views               | False |            |                      |
| Furnished    | No |                     |       |            |                      |