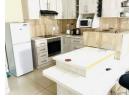

## Ground floor unit!

This newly renovated apartment is perfectly located in the heart of Arboretum in the CBD area close to all amenities.

Boasting two bedrooms, one bathroom, a lounge, and a kitchen, as well as a carport for your vehicle.

## Features

Electric Gate Granite Tops Stove

| Interior     |    | Exterior            |       | Sizes      |                      |
|--------------|----|---------------------|-------|------------|----------------------|
| Bedrooms     | 2  | Carports / Parkings | 1     | Floor Size | 70m²                 |
| Bathrooms    | 1  | Security            | No    | Land Size  | 10,175m <sup>2</sup> |
| Kitchens     | 1  | Pool                | No    |            |                      |
| Recep. Rooms | 1  | Views               | False |            |                      |
| Furnished    | No |                     |       |            |                      |