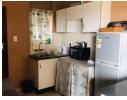

This neat apartment offers 2 spacious bedrooms, a family bathroom, an open-plan kitchen, and a lounge area. The complex has a communal braai and pool area.

## Features

| Interior     |    | Exterior            |       | Sizes      |         |
|--------------|----|---------------------|-------|------------|---------|
| Bedrooms     | 2  | Carports / Parkings | 1     | Floor Size | 46m²    |
| Bathrooms    | 1  | Security            | No    | Land Size  | 5,428m² |
| Kitchens     | 1  | Pool                | No    |            |         |
| Recep. Rooms | 1  | Views               | False |            |         |
| Furnished    | No |                     |       |            |         |