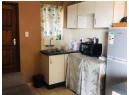

This neat apartment offers 2 spacious bedrooms, a family bathroom, an open-plan kitchen, and a lounge area. The complex has a communal braai and pool area.

## Features

| Interior     |    | Exterior            |       | Sizes      |         |
|--------------|----|---------------------|-------|------------|---------|
| Bedrooms     | 2  | Carports / Parkings | 1     | Floor Size | 46m²    |
| Bathrooms    | 1  | Security            | No    | Land Size  | 5,428m² |
| Kitchens     | 1  | Pool                | No    |            |         |
| Recep. Rooms | 1  | Views               | False |            |         |
| Furnished    | No |                     |       |            |         |