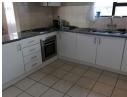

This lock-up-and-go apartment consists of 3 spacious bedrooms, which the main bedroom has an ensuite, an open plan lounge and dining, and a kitchen.

This unit is on the first floor and has a single garage. Regret no pets are allowed.

## Features

| Interior     |    | Exterior |       | Sizes      |                     |
|--------------|----|----------|-------|------------|---------------------|
| Bedrooms     | 3  | Garages  | 1     | Floor Size | 110m <sup>2</sup>   |
| Bathrooms    | 2  | Security | No    | Land Size  | 8,335m <sup>2</sup> |
| Kitchens     | 1  | Pool     | No    |            |                     |
| Recep. Rooms | 2  | Views    | False |            |                     |
| Furnished    | No |          |       |            |                     |