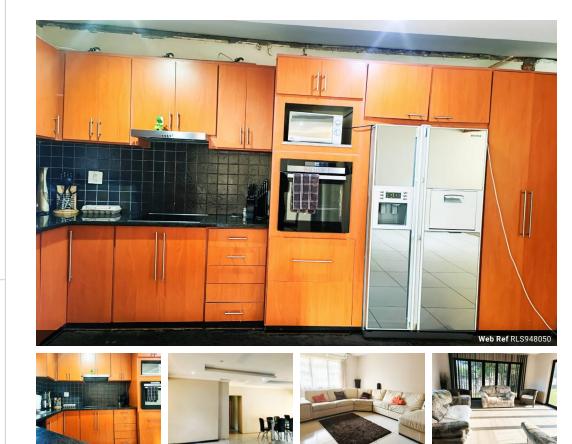

### Massive home with a great location

This home is unique. Offering 4 massive garages, 4 spacious bedrooms, and a modern open-plan layout with 2 exceptional living areas this is a home that will tick boxes and then some!

The property has had some beautiful renovations done, including the ceilings which draw your attention to its detail and modern look. The large living areas offer plenty of space for a large family and the second lounge opens onto the pool which is set on the massive stand. The bedrooms are well complemented by fabulous bathrooms.

The main suite has not been finished but already has the framework for an incredible space with a massive walk-in closet and en suite.

Come and view this incredible home, you will not be disappointed.