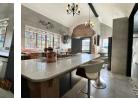

### Stylish to Serene Family Home.

This home has a timeless feel & incorporates both classical & modern design & feel to create a unique property that you'll definitely want to call home!

One of the stand-out features is the stunning kitchen which overlooks the dining room & sunken lounge. Besides the SMEG 6 burner hob & plenty of cupboard space, it has everything you'll need & more.