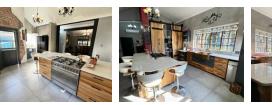

### Stylish to Serene Family Home.

This home has a timeless feel & incorporates both classical & modern design & feel to create a unique property that you'll definitely want to call home!

One of the stand-out features is the stunning kitchen which overlooks the dining room & sunken lounge. Besides the SMEG 6 burner hob & plenty of cupboard space, it has everything you'll need & more.