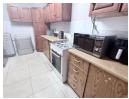

## Features

| Interior     |    | Exterior |       | Sizes     |                     |
|--------------|----|----------|-------|-----------|---------------------|
| Bedrooms     | 3  | Security | No    | Land Size | 1,056m <sup>2</sup> |
| Bathrooms    | 2  | Pool     | No    |           |                     |
| Kitchens     | 1  | Views    | False |           |                     |
| Recep. Rooms | 1  |          |       |           |                     |
| Furnished    | No |          |       |           |                     |

## Extras

Perimeter Wall Totally Walled Totally Fenced Air Conditioner Burglar Bars Stove Dishwasher Connection Washing Machine Connection