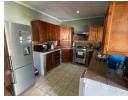

## Well priced property

Spacious 3 bedroom home with built-in cupboards in all rooms. Featuring an open-plan kitchen, dining room, and lounge area.

There is also a 1 bedroom garden flat with a R4000 - R5000 rental income.