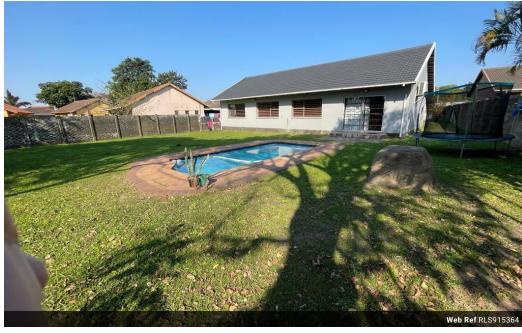

## Well priced property

Spacious 3 bedroom home with built-in cupboards in all rooms. Featuring an open-plan kitchen, dining room, and lounge area.

There is also a 1 bedroom garden flat with a R4000 - R5000 rental income.

That's not all! The perfectly located family home offers a double carport and a swimming pool.

## Features

| Pets Allowed | Yes |                     |       |           |       |
|--------------|-----|---------------------|-------|-----------|-------|
| Interior     |     | Exterior            |       | Sizes     |       |
| Bedrooms     | 3   | Carports / Parkings | 2     | Land Size | 981m² |
| Bathrooms    | 1   | Security            | No    |           |       |
| Kitchens     | 1   | Pool                | Yes   |           |       |
| Recep. Rooms | 2   | Views               | False |           |       |
| Furnished    | No  |                     |       |           |       |