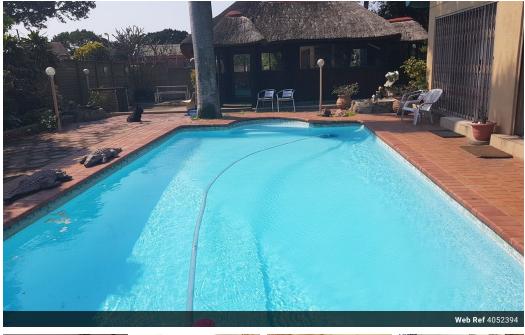

The fully fitted kitchen comprises of granite tops, hob/extractor and oven. Furthermore the property offers 2x JOJO tanks, a double garage and a lovely sparkling pool accompanied with the well manicured garden and wooden floored lapa with two ceiling fans with electricity.

### Pets Allowed Yes Interior Exterior Sizes Floor Size Bedrooms 3 Garages 2 Bathrooms 3 Security No Land Size Kitchens Pool Yes 1 Recep. Rooms 2 Views False Studies 1 Furnished No

141m² 930m²