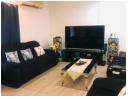

Main house -

Consist of the following:

The lounge and dining room is an open plan fitted with air conditioning and ceiling fans. The kitchen leads off the dining room and has a 2nd entrance from the lounge as well.

3 Bedrooms - all are tiled with built-in cupboards and fitted with air conditioning and ceiling fans

2 Bathrooms - both fitted with showers

Swimming pool

Covered deck patio is used as an entertainment area leading off the lounge and situated next to the pool.