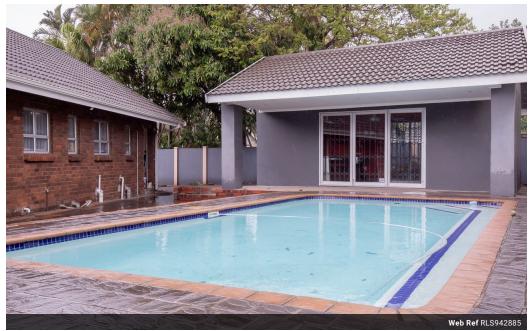

Outside, the house offers a carport for additional parking space. The built-in braai area is perfect for hosting barbecues and enjoying outdoor meals. The outside entertainment area opens up to a lovely sparkling pool, providing a refreshing retreat during hot summer days.